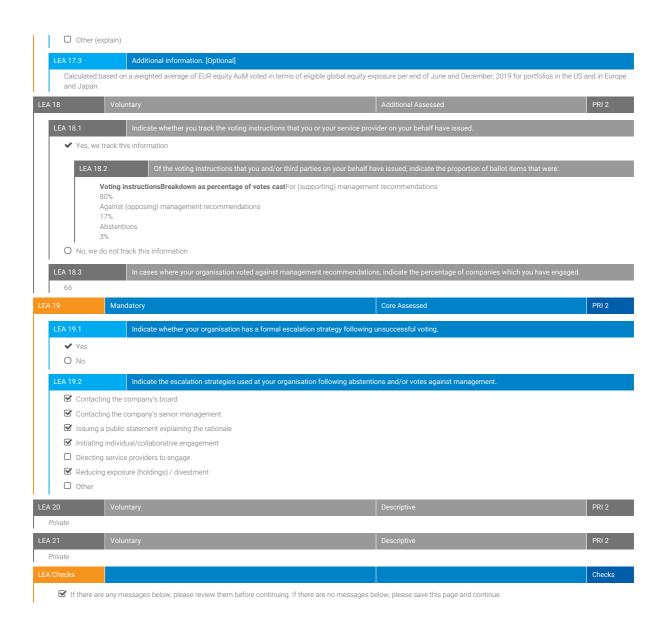

|



| FI 01.1               | Indicate (1) Which ESG incorporation strategy and/or combination of strategies you apply to your actively managed fixed income investments; an | d (2) |
|-----------------------|------------------------------------------------------------------------------------------------------------------------------------------------|-------|
|                       | proportion (+/-5%) of your total actively managed fixed income investments each strategy applies to.                                           |       |
|                       | Screening alone                                                                                                                                |       |
|                       | Thematic alone