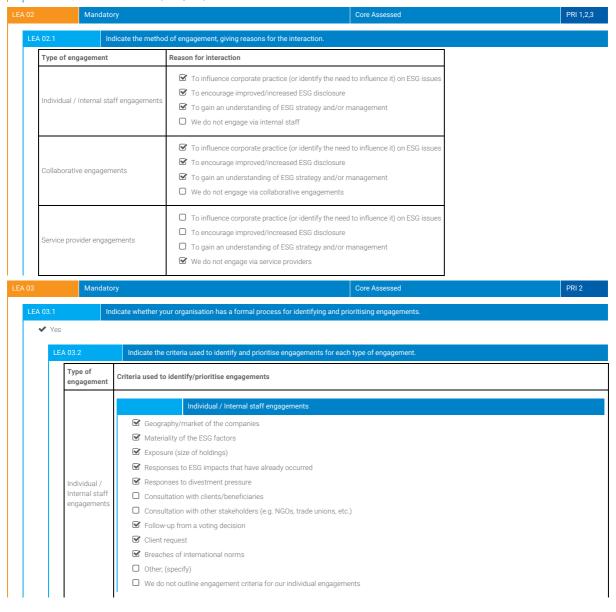

tation.

Supply Chain Management, Human rights (Labor matters/Child labor).

We have an internal engagement database, in which we track the details and progress on the dedicated governance engagements from topics discussed, to responsiveness of a company as well as next steps and outcome. The meeting minutes of these engagements feed also into the research database of our investment professionals via DWS's proprietary ESG Engine fact sheets. We also publish a yearly corporate governance engagement report with the insights from our engagement efforts.

We train our investment professionals regularly in line with our ESG integration efforts. In 2019, we held dedicated trainings in terms of the implementation for the Engagement Policy as well as Corporate Governance and Proxy Voting Policy.



|                                                                                                              | Collaborative engagements