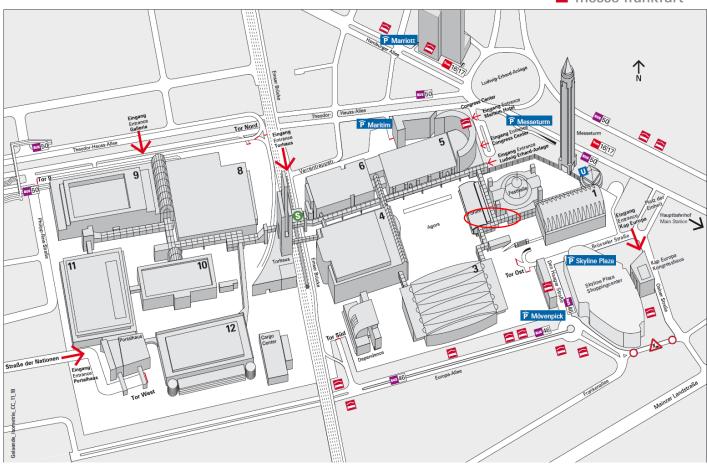

# **Parking**

The Congress Center / Maritim Hotel car park is located on the right-hand side of Theodor-Heuss-Allee. Please note that parking costs cannot be charged to DWS

## By foot

The Congress Center is approximately a 10 minute walk from Friedrich-Ebert-Anlage. It is located in the same building as the Maritim Hotel Frankfurt, next to the Festhalle Messe concert hall. Please see the map for additional detail:

(Source: Messe Frankfurt)

Please note that travel or parking costs cannot be charged to DWS.