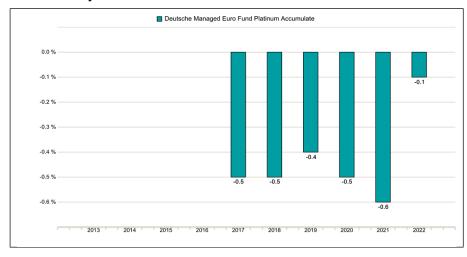

## Past performance

This chart shows the Deutsche Managed Euro Fund Platinum Accumulate performance as the percentage loss or gain per year over the last 8 years.

Past performance is not a reliable indicator of future performance. Markets could develop very differently in the future. It can help you to assess how the Deutsche Managed Euro Fund Platinum Accumulate has been managed in the past.

All costs and fees that were withdrawn from the Platinum Accumulate share class of Deutsche Managed Euro Fund were deducted during the calculation. Performance calculation includes reinvested dividends. The Platinum Accumulate share class of Deutsche Managed Euro Fund was launched in 2016.