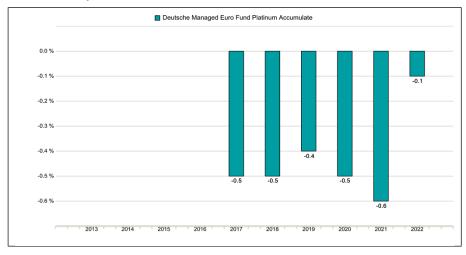

## Past performance

This chart shows the Deutsche Managed Euro Fund Platinum Accumulate performance as the percentage loss or gain per year over the last 8 years.

Past performance is not a reliable indicator of future performance. Markets could develop very differently in the future. It can help you to assess how the Deutsche Managed Euro Fund Platinum Accumulate has been managed in the past.

All costs and fees that were withdrawn from the Platinum Accumulate share class of Deutsche Managed Euro Fund were deducted during the calculation. Performance calculation includes reinvested dividends. The Platinum Accumulate share class of Deutsche Managed Euro Fund was launched in 2016.