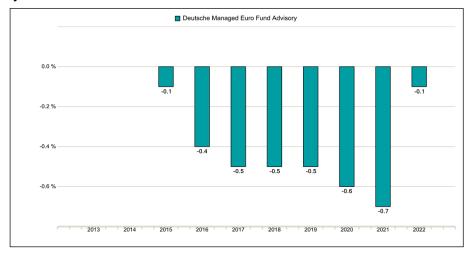

## Past performance

This chart shows the Deutsche Managed Euro Fund Advisory performance as the percentage loss or gain per year over the last 10 years.

Past performance is not a reliable indicator of future performance. Markets could develop very differently in the future. It can help you to assess how the Deutsche Managed Euro Fund Advisory has been managed in the past.

All costs and fees that were withdrawn from the Advisory share class of Deutsche Managed Euro Fund were deducted during the calculation. Performance calculation includes reinvested dividends. The Advisory share class of Deutsche Managed Euro Fund was launched in 2000.