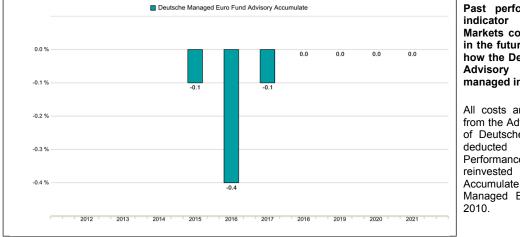

## Past performance

This chart shows the Deutsche Managed Euro Fund Advisory Accumulate performance as the percentage loss or gain per year over the last 10 years.

Past performance is not a reliable indicator of future performance. Markets could develop very differently in the future. It can help you to assess how the Deutsche Managed Euro Fund Advisory Accumulate has been managed in the past.

All costs and fees that were withdrawn from the Advisory Accumulate share class of Deutsche Managed Euro Fund were deducted during the calculation. Performance calculation includes reinvested dividends. The Advisory Accumulate share class of Deutsche Managed Euro Fund was launched in 2010.

Please note that this share class was dormant during the following periods: 18 December 2016 to 14 March 2019 and 17 December 2019 to 26 January 2023. Hence no performance is shown for years 2016 to 2022