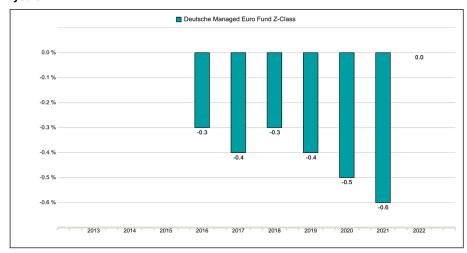

## Past performance

This chart shows the Deutsche Managed Euro Fund Z-Class performance as the percentage loss or gain per year over the last 9 years.

Past performance is not a reliable indicator of future performance. Markets could develop very differently in the future. It can help you to assess how the Deutsche Managed Euro Fund Z-Class has been managed in the past.

All costs and fees that were withdrawn from the Z-Class share class of Deutsche Managed Euro Fund were deducted during the calculation. Performance calculation includes reinvested dividends. The Z-Class share class of Deutsche Managed Euro Fund was launched in 2015.