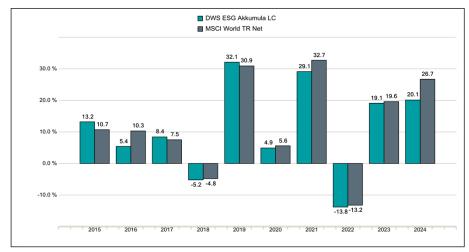

## Past performance

This chart shows the DWS ESG Akkumula LC performance as the percentage loss or gain per year over the last 10 years against its benchmark.

Past performance is not a reliable indicator of future performance. Markets could develop very differently in the future. It can help you to assess how the DWS ESG Akkumula LC has been managed in the past and compare it to its benchmark.

All costs and fees that were withdrawn from the LC share class of DWS ESG Akkumula were deducted during the calculation. Entry and exit charges were not taken into account. Performance calculation includes reinvested dividends. The LC share class of DWS ESG Akkumula was launched in 1961.