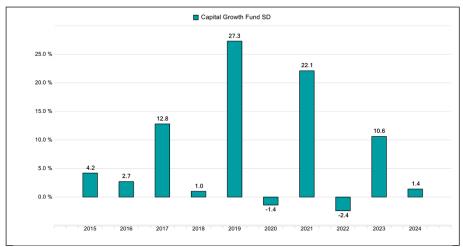

## Past performance

This chart shows the Capital Growth Fund SD performance as the percentage loss or gain per year over the last 10 years.

Past performance is not a reliable indicator of future performance. Markets could develop very differently in the future. It can help you to assess how the Capital Growth Fund SD has been managed in the past.

All costs and fees that were withdrawn from the SD share class of Capital Growth Fund were deducted during the calculation. Performance calculation includes reinvested dividends. The SD share class of Capital Growth Fund was launched in 2008.