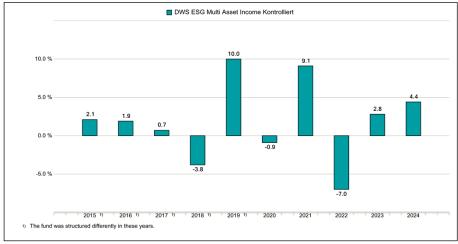

## Past performance

This chart shows the DWS ESG Multi Asset Income Kontrolliert performance as the percentage loss or gain per year over the last 10 years.

Past performance is not a reliable indicator of future performance. Markets could develop very differently in the future. It can help you to assess how the DWS ESG Multi Asset Income Kontrolliert has been managed in the past.

All costs and fees that were withdrawn from DWS ESG Multi Asset Income Kontrolliert were deducted during the calculation. Entry and exit charges were not taken into account. Performance calculation includes reinvested dividends. DWS ESG Multi Asset Income Kontrolliert was launched in 2012.