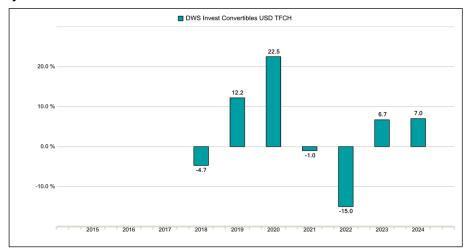

## Past performance

This chart shows the DWS Invest Convertibles USD TFCH performance as the percentage loss or gain per year over the last 7 years.

Past performance is not a reliable indicator of future performance. Markets could develop very differently in the future. It can help you to assess how the DWS Invest Convertibles USD TFCH has been managed in the past.

All costs and fees that were withdrawn from the USD TFCH share class of DWS Invest Convertibles were deducted during the calculation. Performance calculation includes reinvested dividends. The USD TFCH share class of DWS Invest Convertibles was launched in 2017.