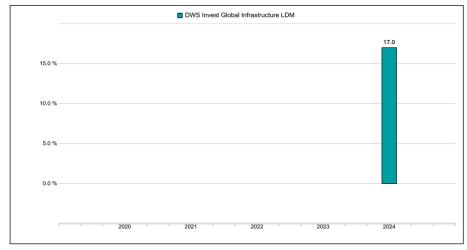

## Past performance

This chart shows the DWS Invest Global Infrastructure LDM performance as the percentage loss or gain per year over the last 1 years.

Past performance is not a reliable indicator of future performance. Markets could develop very differently in the future. It can help you to assess how the DWS Invest Global Infrastructure LDM has been managed in the past.

All costs and fees that were withdrawn from the LDM share class of DWS Invest Global Infrastructure were deducted during the calculation. Entry and exit charges were not taken into account. Performance calculation includes reinvested dividends. The LDM share class of DWS Invest Global Infrastructure was launched in 2023.